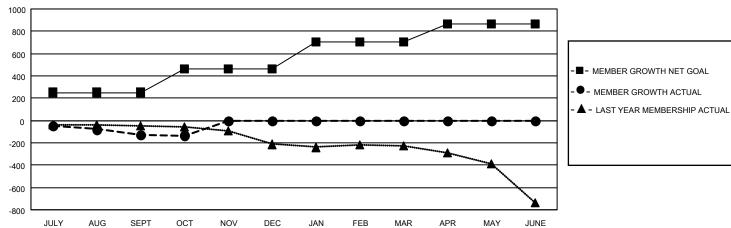

## GAT MONTHLY MEMBERSHIP PROGRESS REPORT

Multiple District 1

Results as of: 10/31/2020 LOCATION: ILLINOIS

| Clubs         |               |             |               | Members               |                        |                         |                                                    |  |
|---------------|---------------|-------------|---------------|-----------------------|------------------------|-------------------------|----------------------------------------------------|--|
|               | RESULTS FOR   | R 2020-2021 |               | RESULTS FOR 2020-2021 |                        |                         |                                                    |  |
| QUARTER       | NEW CLUB GOAL | NEW CLUBS   | DROPPED CLUBS | QUARTER MEM           | BER GROWTH NET<br>GOAL | MEMBER GROWTH<br>ACTUAL | DROPPED<br>MEMBERS ACTUAL<br>(including transfers) |  |
| JULY/AUG/SEPT | 1             | 0           | 1             | JULY/AUG/SEPT         | 252                    | 176                     | 273                                                |  |
| OCT/NOV/DEC   | 6             | 1           | 0             | OCT/NOV/DEC           | 212                    | 80                      | 78                                                 |  |
| JAN/FEB/MAR   | 1             | 0           | 0             | JAN/FEB/MAR           | 237                    | 0                       | 0                                                  |  |
| APR/MAY/JUNE  | 4             | 0           | 0             | APR/MAY/JUNE          | 162                    | 0                       | 0                                                  |  |

## GOALS AND ACTUAL MEMBERS CUMULATIVE

| DROPPED CLUBS: 1           |     | 92 CLUBS OF 470 ADDED 1 OR MORE<br>NEW MEMBERS | GENDER DISTRIBUTION  MALE 9,765 (74.98%) |                |       |
|----------------------------|-----|------------------------------------------------|------------------------------------------|----------------|-------|
| DROPPED MEMBERS            |     |                                                | FEMALE                                   | 3,259 (25.02%) |       |
| DECEASED                   | 81  | CLICK HERE FOR CUMULATIVE                      | TOTAL FAMILY UNIT MEMBERS                |                | 1,862 |
| CLUB CANCELLED 0 OTHER 270 |     | MEMBERSHIP DATA                                | FAMILY MEMBERS PAYING HALF               |                | 004   |
|                            |     |                                                |                                          |                | 961   |
| TOTAL                      | 351 |                                                | 0000                                     |                |       |