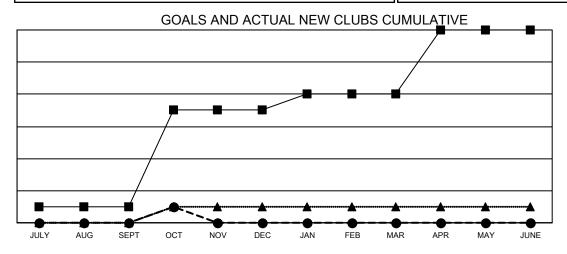

## GAT MONTHLY MEMBERSHIP PROGRESS REPORT

Multiple District 1

Results as of: 10/31/2020 LOCATION: ILLINOIS

| Clubs         |               |             |               | Members               |                        |                         |                                                    |  |
|---------------|---------------|-------------|---------------|-----------------------|------------------------|-------------------------|----------------------------------------------------|--|
|               | RESULTS FOR   | R 2020-2021 |               | RESULTS FOR 2020-2021 |                        |                         |                                                    |  |
| QUARTER       | NEW CLUB GOAL | NEW CLUBS   | DROPPED CLUBS | QUARTER MEM           | BER GROWTH NET<br>GOAL | MEMBER GROWTH<br>ACTUAL | DROPPED<br>MEMBERS ACTUAL<br>(including transfers) |  |
| JULY/AUG/SEPT | 1             | 0           | 1             | JULY/AUG/SEPT         | 252                    | 176                     | 273                                                |  |
| OCT/NOV/DEC   | 6             | 1           | 0             | OCT/NOV/DEC           | 212                    | 80                      | 78                                                 |  |
| JAN/FEB/MAR   | 1             | 0           | 0             | JAN/FEB/MAR           | 237                    | 0                       | 0                                                  |  |
| APR/MAY/JUNE  | 4             | 0           | 0             | APR/MAY/JUNE          | 162                    | 0                       | 0                                                  |  |

- CURRENT YEAR ACTUAL NEW CLUBS

- ▲ - LAST YEAR ACTUAL NEW CLUBS